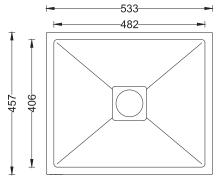

#### **Sink Dimension**

- Overall Dimensions: 533x457mm / 21"x18"
- Bowl Dimensions: 482x406mm / 19"x16"
- Sink Depth: 200mm / 8"
- Cut out Size: 495x420mm